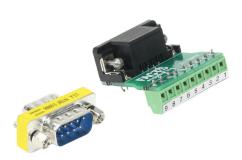

## ZL-CMA9 Cut Sheet

ZIPLink port adapter communication module, 1 port, 9-position terminal block to 9-pin D-sub female.

For complete product information, please see this item on our store at the following link:

## **Technical Specifications**

| Brand                    | ZIPLink                           |
|--------------------------|-----------------------------------|
| Item                     | Port adapter communication module |
| Number of Ports          | 1                                 |
| <b>Device Connection</b> | 9-position terminal block         |
| ZIPLink Connection       | 9-pin D-sub female                |
| Includes                 | 9-pin D-sub male to male adapter  |