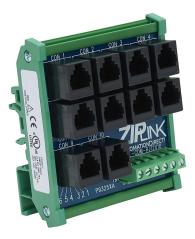

## ZL-CDM-RJ12X10 Cut Sheet

ZIPLink port distribution communication module, 10 ports, RJ12 6P6C to 6-position terminal block, DIN rail mount.

For complete product information, please see this item on our store at the following link:

## Technical Specifications

| Brand              | ZIPLink                                |
|--------------------|----------------------------------------|
| Item               | Port distribution communication module |
| Number of Ports    | 10                                     |
| Device Connection  | RJ12 6P6C                              |
| ZIPLink Connection | 6-position terminal block              |
| Mounting           | DIN rail                               |