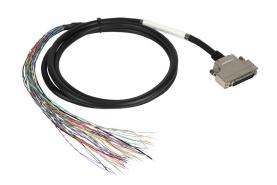

## ZL-CBL50-2P Cut Sheet

ZIPLink servo cable, 50-pin connector to pigtail, shielded, twisted pair, 6.5ft/2m cable length. For use with SureServo amplifiers.

For complete product information, please see this item on our store at the following link:

## **Technical Specifications**

| Brand                    | ZIPLink              |
|--------------------------|----------------------|
| Item                     | Cable                |
| Cable Type               | Servo                |
| <b>Device Connection</b> | 50-pin connector     |
| ZIPLink Connection       | Pigtail              |
| Shielded                 | Yes                  |
| Twisted Pair             | Yes                  |
| Cable Length             | 6.5ft/2m             |
| Conductor Size           | 28 AWG               |
| For Use With             | SureServo amplifiers |