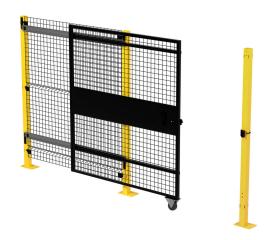

## XGC590566-098 Cut Sheet

Velox machine guarding door, slide, open left, 60 x 72 in, 2 x 2in grid, carbon steel, yellow and black. 3 door posts XG5506T, adjacent panel X05866 and mounting hardware included.

## **Technical Specifications**

| Brand             | Velox                                                                |
|-------------------|----------------------------------------------------------------------|
| Door Type         | Slide                                                                |
| Open Direction    | Open left                                                            |
| Door Size         | 60 x 72 in                                                           |
| Overall Width     | 124in                                                                |
| Grid Size         | 2 x 2in                                                              |
| Wire Thickness    | 8 gauge                                                              |
| Material          | Carbon steel                                                         |
| Finish            | Powder coat                                                          |
| Color             | Yellow and black                                                     |
| Number Of Latches | 1                                                                    |
| Latch Type        | Snap                                                                 |
| Includes          | 3 door posts XG5506T, adjacent panel<br>X05866 and mounting hardware |