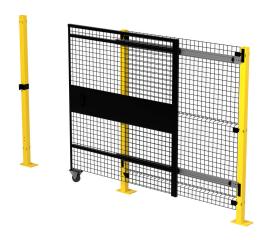

## XGC590566-097 Cut Sheet

Velox machine guarding door, slide, open right, 60 x 72 in, 2 x 2in grid, carbon steel, yellow and black. 3 door posts XG5506T, adjacent panel X05866 and mounting hardware included.

## **Technical Specifications**

| Brand             | Velox                                                                |
|-------------------|----------------------------------------------------------------------|
| Door Type         | Slide                                                                |
| Open Direction    | Open right                                                           |
| Door Size         | 60 x 72 in                                                           |
| Overall Width     | 124in                                                                |
| Grid Size         | 2 x 2in                                                              |
| Wire Thickness    | 8 gauge                                                              |
| Material          | Carbon steel                                                         |
| Finish            | Powder coat                                                          |
| Color             | Yellow and black                                                     |
| Number Of Latches | 1                                                                    |
| Latch Type        | Snap                                                                 |
| Includes          | 3 door posts XG5506T, adjacent panel<br>X05866 and mounting hardware |