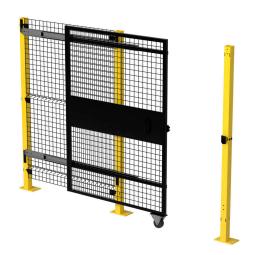

## XGC590466-098 Cut Sheet

Velox machine guarding door, slide, open left, 48 x 72 in, 2 x 2in grid, carbon steel, yellow and black. 3 door posts XG5506T, adjacent panel X04666 and mounting hardware included.

## **Technical Specifications**

| Brand             | Velox                                                                |
|-------------------|----------------------------------------------------------------------|
| Door Type         | Slide                                                                |
| Open Direction    | Open left                                                            |
| Door Size         | 48 x 72 in                                                           |
| Overall Width     | 100in                                                                |
| Grid Size         | 2 x 2in                                                              |
| Wire Thickness    | 8 gauge                                                              |
| Material          | Carbon steel                                                         |
| Finish            | Powder coat                                                          |
| Color             | Yellow and black                                                     |
| Number Of Latches | 1                                                                    |
| Latch Type        | Snap                                                                 |
| Includes          | 3 door posts XG5506T, adjacent panel<br>X04666 and mounting hardware |