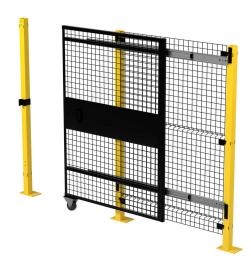

## XGC590466-097 Cut Sheet

Velox machine guarding door, slide, open right, 48 x 72 in, 2 x 2in grid, carbon steel, yellow and black. 3 door posts XG5506T, adjacent panel X04666 and mounting hardware included.

## **Technical Specifications**

| Brand             | Velox                                                                |
|-------------------|----------------------------------------------------------------------|
| Door Type         | Slide                                                                |
| Open Direction    | Open right                                                           |
| Door Size         | 48 x 72 in                                                           |
| Overall Width     | 100in                                                                |
| Grid Size         | 2 x 2in                                                              |
| Wire Thickness    | 8 gauge                                                              |
| Material          | Carbon steel                                                         |
| Finish            | Powder coat                                                          |
| Color             | Yellow and black                                                     |
| Number Of Latches | 1                                                                    |
| Latch Type        | Snap                                                                 |
| Includes          | 3 door posts XG5506T, adjacent panel<br>X04666 and mounting hardware |