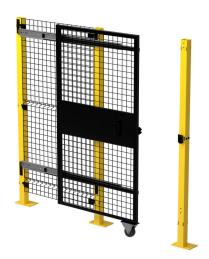

## XGC590366-098 Cut Sheet

Velox machine guarding door, slide, open left, 36 x 72 in, 2 x 2in grid, carbon steel, yellow and black. 3 door posts XG5506T, adjacent panel X03466 and mounting hardware included.

## **Technical Specifications**

| Brand             | Velox                                                                |
|-------------------|----------------------------------------------------------------------|
| Door Type         | Slide                                                                |
| Open Direction    | Open left                                                            |
| Door Size         | 36 x 72 in                                                           |
| Overall Width     | 76in                                                                 |
| Grid Size         | 2 x 2in                                                              |
| Wire Thickness    | 8 gauge                                                              |
| Material          | Carbon steel                                                         |
| Finish            | Powder coat                                                          |
| Color             | Yellow and black                                                     |
| Number Of Latches | 1                                                                    |
| Latch Type        | Snap                                                                 |
| Includes          | 3 door posts XG5506T, adjacent panel<br>X03466 and mounting hardware |