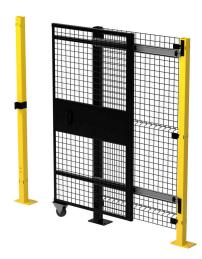

## XGC590366-097 Cut Sheet

Velox machine guarding door, slide, open right, 36 x 72 in, 2 x 2in grid, carbon steel, yellow and black. 3 door posts XG5506T, adjacent panel X03466 and mounting hardware included.

## **Technical Specifications**

| Brand             | Velox                                                                |
|-------------------|----------------------------------------------------------------------|
| Door Type         | Slide                                                                |
| Open Direction    | Open right                                                           |
| Door Size         | 36 x 72 in                                                           |
| Overall Width     | 76in                                                                 |
| Grid Size         | 2 x 2in                                                              |
| Wire Thickness    | 8 gauge                                                              |
| Material          | Carbon steel                                                         |
| Finish            | Powder coat                                                          |
| Color             | Yellow and black                                                     |
| Number Of Latches | 1                                                                    |
| Latch Type        | Snap                                                                 |
| Includes          | 3 door posts XG5506T, adjacent panel<br>X03466 and mounting hardware |