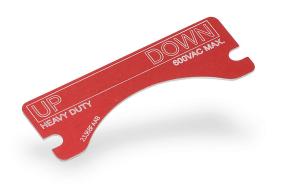

## **XCSNP-UP-DOWN** Cut Sheet

Killark legend plate, aluminum, rectangular, red background, white engraved text, legend plate marking "UP DOWN". For use with FXCS and XCS series control stations. Mounting screws included.

## **Technical Specifications**

| I                    |                                      |
|----------------------|--------------------------------------|
| Brand                | Killark                              |
| Item                 | Legend plate                         |
| Material             | Aluminum                             |
| Shape                | Rectangular                          |
| Background Color     | Red                                  |
| Engrave Text Color   | White                                |
| Legend Plate Marking | UP DOWN                              |
| For Use With         | FXCS and XCS series control stations |
| Includes             | Mounting screws                      |