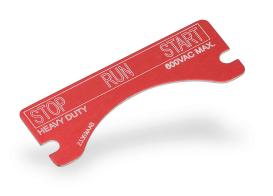

## XCSNP-STP-RUN-STRT Cut Sheet

Killark legend plate, aluminum, rectangular, red background, white engraved text, legend plate marking "STOP RUN START". For use with FXCS and XCS series control stations. Mounting screws included.

## **Technical Specifications**

| Brand                | Killark                              |
|----------------------|--------------------------------------|
| Item                 | Legend plate                         |
| Material             | Aluminum                             |
| Shape                | Rectangular                          |
| Background Color     | Red                                  |
| Engrave Text Color   | White                                |
| Legend Plate Marking | STOP RUN START                       |
| For Use With         | FXCS and XCS series control stations |
| Includes             | Mounting screws                      |