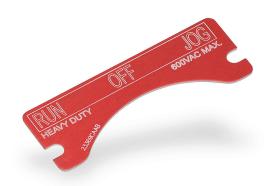

## XCSNP-RUN-OFF-JOG Cut Sheet

Killark legend plate, aluminum, rectangular, red background, white engraved text, legend plate marking "RUN OFF JOG". For use with FXCS and XCS series control stations. Mounting screws included.

## **Technical Specifications**

| Brand                   | Killark                              |
|-------------------------|--------------------------------------|
| Item                    | Legend plate                         |
| Material                | Aluminum                             |
| Shape                   | Rectangular                          |
| <b>Background Color</b> | Red                                  |
| Engrave Text Color      | White                                |
| Legend Plate Marking    | RUN OFF JOG                          |
| For Use With            | FXCS and XCS series control stations |
| Includes                | Mounting screws                      |