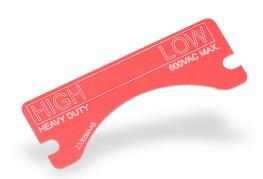

## XCSNP-HIGH-LOW Cut Sheet

Killark legend plate, aluminum, rectangular, red background, white engraved text, legend plate marking "HIGH LOW". For use with FXCS and XCS series control stations. Mounting screws included.

## **Technical Specifications**

| Brand                   | Killark                              |
|-------------------------|--------------------------------------|
| Item                    | Legend plate                         |
| Material                | Aluminum                             |
| Shape                   | Rectangular                          |
| <b>Background Color</b> | Red                                  |
| Engrave Text Color      | White                                |
| Legend Plate Marking    | HIGH LOW                             |
| For Use With            | FXCS and XCS series control stations |
| Includes                | Mounting screws                      |