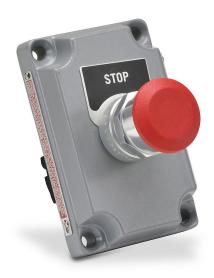

## XCS-0MMR3 Cut Sheet

Killark control station cover assembly, hazardous location rated, single pushbutton, mushroom, red, push-pull, (1) N.O./(1) N.C. contact(s), (3) two-sided legend plate(s), legend plate marking "START,STOP / EMERGENCY STOP, RESET / blank, RESET".

## **Technical Specifications**

| Killark                        |  |
|--------------------------------|--|
| Control station cover assembly |  |
| Hazardous location rated       |  |
| No                             |  |
| Aluminum                       |  |
| Single pushbutton              |  |
| Mushroom                       |  |
| 40mm                           |  |
|                                |  |

| Operator Color       | Red                                                  |
|----------------------|------------------------------------------------------|
| Action               | Push-pull                                            |
| Contact Type         | (1) N.O./(1) N.C.                                    |
| Legend Plate Type    | (3) two-sided                                        |
| Legend Plate Marking | START,STOP / EMERGENCY<br>STOP, RESET / blank, RESET |
| NEMA Rating          | 7/9                                                  |
| Requires             | SWB series splice/device box                         |