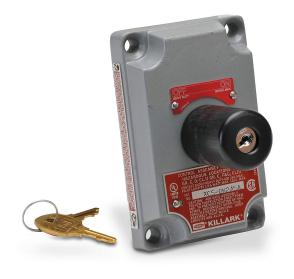

## XCS-0K2A5A Cut Sheet

Killark control station cover assembly, hazardous location rated, single selector switch, key-operated, 2-position, black, maintained, (2) N.O./(2) N.C. contact(s), legend plate marking "OFF ON".

## **Technical Specifications**

| Brand                            | Killark                        |
|----------------------------------|--------------------------------|
| Item                             | Control station cover assembly |
| Application                      | Hazardous location rated       |
| Factory Sealed                   | No                             |
| Housing Material                 | Aluminum                       |
| Control Station<br>Configuration | Single selector switch         |
| Number Of Positions              | 2                              |
| Key Removable Position           | Key removable in all positions |
|                                  |                                |

| Operator Type        | Key-operated                 |
|----------------------|------------------------------|
| Operator Color       | Black                        |
| Action               | Maintained                   |
| Contact Type         | (2) N.O./(2) N.C.            |
| Legend Plate Marking | OFF ON                       |
| NEMA Rating          | 7/9                          |
| Requires             | SWB series splice/device box |