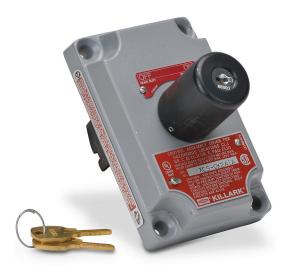

## XCS-0K2A1A Cut Sheet

Killark control station cover assembly, hazardous location rated, single selector switch, key-operated, 2-position, black, maintained, (1) N.O./(1) N.C. contact(s), legend plate marking "OFF ON".

## **Technical Specifications**

| Brand                            | Killark                        |
|----------------------------------|--------------------------------|
| Item                             | Control station cover assembly |
| Application                      | Hazardous location rated       |
| Factory Sealed                   | No                             |
| Housing Material                 | Aluminum                       |
| Control Station<br>Configuration | Single selector switch         |
| Number Of Positions              | 2                              |
| Key Removable Position           | Key removable in all positions |

| Operator Type        | Key-operated                 |
|----------------------|------------------------------|
| Operator Color       | Black                        |
| Action               | Maintained                   |
| Contact Type         | (1) N.O./(1) N.C.            |
| Legend Plate Marking | OFF ON                       |
| NEMA Rating          | 7/9                          |
| Requires             | SWB series splice/device box |