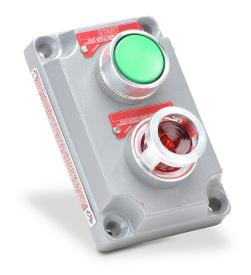

## XCS-0B13-OD Cut Sheet

Killark control station cover assembly, hazardous location rated, single pilot light, single pushbutton, green, 110 VAC/VDC LED, red, momentary, (1) N.O. contact(s), blank legend plate(s), legend plate marking "START".

## **Technical Specifications**

| Brand                            | Killark                               |
|----------------------------------|---------------------------------------|
| Item                             | Control station cover assembly        |
| Application                      | Hazardous location rated              |
| Factory Sealed                   | No                                    |
| Housing Material                 | Aluminum                              |
| Control Station<br>Configuration | Single pilot light, single pushbutton |
| Operator Color                   | Green                                 |
| Indicator                        | 110 VAC/VDC LED                       |
|                                  |                                       |

| Light Color(s)       | Red                          |
|----------------------|------------------------------|
| Action               | Momentary                    |
| Contact Type         | (1) N.O.                     |
| Legend Plate Type    | Blank                        |
| Legend Plate Marking | START                        |
| NEMA Rating          | 7/9                          |
| Requires             | SWB series splice/device box |