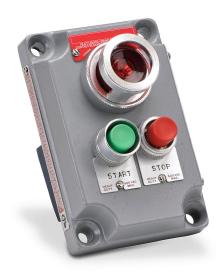

## XCS-0A15D Cut Sheet

Killark control station cover assembly, hazardous location rated, single pilot light, two mini-pushbuttons, red/green, 110 VAC/VDC LED, red, momentary, (1) N.O./(1) N.C. contact(s), blank legend plate(s), legend plate marking "START, STOP".

## **Technical Specifications**

| Brand                         | Killark                                  |
|-------------------------------|------------------------------------------|
| Item                          | Control station cover assembly           |
| Application                   | Hazardous location rated                 |
| Factory Sealed                | No                                       |
| Housing Material              | Aluminum                                 |
| Control Station Configuration | Single pilot light, two mini-pushbuttons |
| Operator Color                | Red/green                                |
| Indicator                     | 110 VAC/VDC LED                          |
|                               |                                          |

| Light Color(s)       | Red                          |
|----------------------|------------------------------|
| Action               | Momentary                    |
| Contact Type         | (1) N.O./(1) N.C.            |
| Legend Plate Type    | Blank                        |
| Legend Plate Marking | START, STOP                  |
| NEMA Rating          | 7/9                          |
| Requires             | SWB series splice/device box |