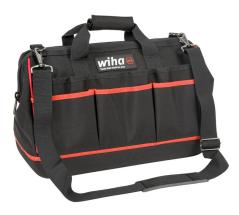

## WT91487 Cut Sheet

Wiha tool bag, Cordura canvas, 16.00 x 8.50 x 11.00in, 23 compartments.

For complete product information, please see this item on our store at the following link:

https://www.automationdirect.com/pn/WT91487

## Technical Specifications

| Brand                  | Wiha                                                                                            |
|------------------------|-------------------------------------------------------------------------------------------------|
| Item                   | Tool bag                                                                                        |
| Rolling                | No                                                                                              |
| Material               | Cordura canvas                                                                                  |
| Height                 | 16in                                                                                            |
| Width                  | 8.5in                                                                                           |
| Depth                  | 11in                                                                                            |
| Number of Compartments | 23                                                                                              |
| Carrying Options       | 1-1/2in shoulder strap with shoulder pad and<br>durable nylon carry handles with Velcro closure |