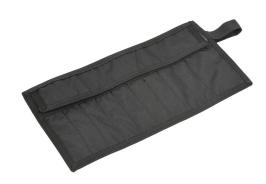

## WT91459 Cut Sheet

Wiha tool pouch, polyester canvas, 14.00 x 7.50in, 10 compartments.

For complete product information, please see this item on our store at the following link:

https://www.automationdirect.com/pn/WT91459

## **Technical Specifications**

| Brand                         | Wiha             |
|-------------------------------|------------------|
| Item                          | Tool pouch       |
| Rolling                       | No               |
| Material                      | Polyester canvas |
| Height                        | 14in             |
| Width                         | 7.5in            |
| <b>Number of Compartments</b> | 10               |