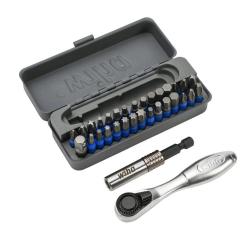

## WT76889 Cut Sheet

Wiha TerminatorBlue impact driver bit set, Phillips, Torx, external hex and Pozidriv, 32 pieces, 1in bit length, 1/4in drive, imperial and metric.

For complete product information, please see this item on our store at the following link:

## **Technical Specifications**

| Brand            | Wiha                                      |
|------------------|-------------------------------------------|
| Series           | TerminatorBlue                            |
| Item             | Driver bit set                            |
| Number of Pieces | 32                                        |
| Bit Type         | Impact                                    |
| Measurement Type | Imperial and metric                       |
| Insulated        | No                                        |
| Drive Size       | 1/4in                                     |
| Bit Length       | 1in                                       |
| Tip Type         | Phillips, Torx, external hex and Pozidriv |

| Ratcheting     | No                                                                                                                                                                                                                                                                                                                                                                                       |
|----------------|------------------------------------------------------------------------------------------------------------------------------------------------------------------------------------------------------------------------------------------------------------------------------------------------------------------------------------------------------------------------------------------|
| Lock Mechanism | Magnetic bit holder                                                                                                                                                                                                                                                                                                                                                                      |
| Set Includes   | (1) Mini ratchet 1/4in hex to 1/4in square adapter, (1) 1/4in drive locking magnetic bit holder, (6) Phillips bits ((2) #1, (2) #2, (2) #3), (3) square bits (#1, #2, #3), (7) torx bits (T10, T15, T20, T25, T27, T30, T40), (4) hex metric bits (3.0mm, 4.0mm, 5.0mm, 6.0mm), (7) hex imperial bits (1/8, 9/64, 5/32, 3/16, 7/32, 1/4in), (3) Pozidriv bits (#1, #2, #3), plastic case |
| Application    | Impact driving                                                                                                                                                                                                                                                                                                                                                                           |