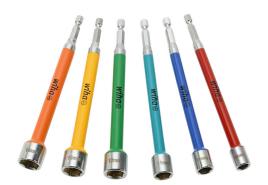

## **Technical Specifications**

| Brand            | Wiha                                                                |
|------------------|---------------------------------------------------------------------|
| Item             | Nut setter set                                                      |
| Number of Pieces | 6                                                                   |
| Measurement Type | Metric                                                              |
| Insulated        | No                                                                  |
| Drive Size       | 1/4in                                                               |
| Overall Length   | 6in (152.4mm)                                                       |
| Tip Type         | Internal hex                                                        |
| Fastening Size   | 8mm, 10mm, 11mm, 12mm, 13mm and 14mm                                |
| Ratcheting       | No                                                                  |
| Set Includes     | (6) color-coded 6in nut setters (8mm, 10mm, 11mm, 12mm, 13mm, 14mm) |
| Application      | Nut setting and impact driving                                      |