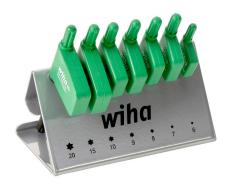

## WT37090 Cut Sheet

Wiha flag handle torx key set, Torx, 7 pieces.

For complete product information, please see this item on our store at the following link:

https://www.automationdirect.com/pn/WT37090

## **Technical Specifications**

| Brand            | Wiha                                                                                       |
|------------------|--------------------------------------------------------------------------------------------|
| Item             | Torx key set                                                                               |
| Number of Pieces | 7                                                                                          |
| Wrench Type      | Flag handle                                                                                |
| Insulated        | No                                                                                         |
| Tip Type         | Torx                                                                                       |
| Set Includes     | Includes (7) flag handle screwdrivers (torx: (T6, T7, T8, T9, T10, T15, T20)), metal stand |
| Application      | Screwdriving                                                                               |