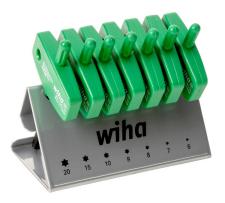

## WT36590 Cut Sheet

Wiha wing handle torx key set, Torx, 7 pieces.

For complete product information, please see this item on our store at the following link:

https://www.automationdirect.com/pn/WT36590

## **Technical Specifications**

| Brand            | Wiha                                                                                                                   |
|------------------|------------------------------------------------------------------------------------------------------------------------|
| Item             | Torx key set                                                                                                           |
| Number of Pieces | 7                                                                                                                      |
| Wrench Type      | Wing handle                                                                                                            |
| Insulated        | No                                                                                                                     |
| Тір Туре         | Torx                                                                                                                   |
| Set Includes     | Includes (7) wing handle drivers with<br>top spinner grip knob (torx: (T6, T7, T8,<br>T9, T10, T15, T20)), metal stand |
| Application      | Screwdriving                                                                                                           |