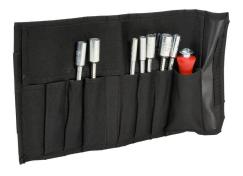

## WT28196 Cut Sheet

Wiha Drive-Loc VI multi-bit adjustable shaft nutdriver, 8 pieces, imperial, SoftFinish cushion grip blade lock handle, adjustable shaft length, internal hex.

For complete product information, please see this item on our store at the following link:

## **Technical Specifications**

| Brand            | Wiha                       | Shaft Diameter | 0.26in (6.5mm)                                                                                                                                                                                  |
|------------------|----------------------------|----------------|-------------------------------------------------------------------------------------------------------------------------------------------------------------------------------------------------|
| Series           | Drive-Loc VI               | Handle Length  | 4.4in (112mm)                                                                                                                                                                                   |
| Item             | Nutdriver                  | Handle Type    | SoftFinish cushion grip blade lock handle                                                                                                                                                       |
| Screwdriver Type | Multi-bit adjustable shaft | Тір Туре       | Internal hex                                                                                                                                                                                    |
| Number of Pieces | 8                          | Includes       | (1) SoftFinish Drive-Loc VI handle, (7) Drive-Loc<br>VI adjustable nut setters (3/16in, 1/4in, 5/16in,<br>11/32in, 3/8in, 7/16in, 1/2in), (1) cushion grip<br>blade lock handle in canvas pouch |
| Ratcheting       | No                         |                |                                                                                                                                                                                                 |
| Insulated        | No                         |                |                                                                                                                                                                                                 |
| Measurement Type | Imperial                   | Application    | Nut driving                                                                                                                                                                                     |
| Shaft Length     | Adjustable                 |                |                                                                                                                                                                                                 |