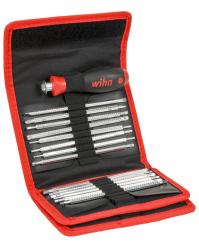

## WT28189 Cut Sheet

Wiha Drive-Loc VI multi-bit adjustable shaft screwdriver, 15 pieces, imperial and metric, SoftFinish cushion grip blade lock handle, adjustable shaft length, slotted, Phillips, tamperproof torx, external hex and square.

| Handle Type | SoftFinish cushion grip blade lock handle                                                                                                                                                                                                                                                                                                                                        |
|-------------|----------------------------------------------------------------------------------------------------------------------------------------------------------------------------------------------------------------------------------------------------------------------------------------------------------------------------------------------------------------------------------|
| Тір Туре    | Slotted, Phillips, tamperproof torx, external hex and square                                                                                                                                                                                                                                                                                                                     |
| Includes    | (1) SoftFinish Drive-Loc VI handle, (14) Drive-Loc VI<br>adjustable/reversible blades (slotted (3.5mm, 4.5mm,<br>5.5mm, 6.5mm), Phillips (#1, #2), tamperproof torx<br>(T6, T7, T8, T9, T10, T15, T20, T25, T30, T40), hex<br>(2.0mm, 2.5mm, 3.0mm, 4.0mm, 5.0mm, 6.0mm,<br>3/32in, 7/64in, 1/8in, 9/64in, 5/32in, 3/16in, (1)<br>cushion grip blade lock handle in canvas pouch |
| Application | Screwdriving                                                                                                                                                                                                                                                                                                                                                                     |