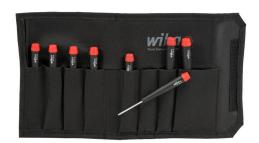

## **Technical Specifications**

| Brand            | Wiha                                                                                         |
|------------------|----------------------------------------------------------------------------------------------|
| Item             | Screwdriver set                                                                              |
| Number of Pieces | 8                                                                                            |
| Screwdriver Type | Precision                                                                                    |
| Insulated        | No                                                                                           |
| Tip Type         | Torx                                                                                         |
| Set Includes     | Includes (8) precision screwdrivers (torx: (T3, T4, T5, T6, T7, T8, T9, T10)), roll up pouch |
| Application      | Screwdriving                                                                                 |