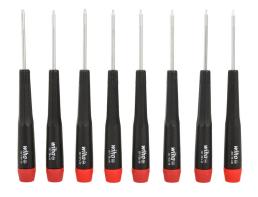

## WT26791 Cut Sheet

Wiha precision screwdriver set, Torx, 8 pieces.

For complete product information, please see this item on our store at the following link:

https://www.automationdirect.com/pn/WT26791

## **Technical Specifications**

| Brand            | Wiha                                                                            |
|------------------|---------------------------------------------------------------------------------|
| Item             | Screwdriver set                                                                 |
| Number of Pieces | 8                                                                               |
| Screwdriver Type | Precision                                                                       |
| Insulated        | No                                                                              |
| Тір Туре         | Torx                                                                            |
| Set Includes     | Includes (8) precision screwdrivers<br>(torx: (T1, T2, T3, T4, T5, T6, T7, T8)) |
| Application      | Screwdriving                                                                    |