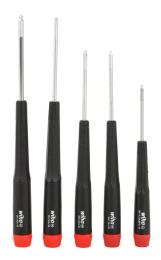

## WT26491 Cut Sheet

Wiha precision screwdriver set, external hex, 5 pieces, metric.

For complete product information, please see this item on our store at the following link:

https://www.automationdirect.com/pn/WT26491

## **Technical Specifications**

| Brand            | Wiha                                                                                     |
|------------------|------------------------------------------------------------------------------------------|
| Item             | Screwdriver set                                                                          |
| Number of Pieces | 5                                                                                        |
| Screwdriver Type | Precision                                                                                |
| Measurement Type | Metric                                                                                   |
| Insulated        | No                                                                                       |
| Tip Type         | External hex                                                                             |
| Set Includes     | Includes (5) precision screwdrivers (ball end hex: (1.35mm, 1.5mm, 2.0mm, 2.5mm, 3.0mm)) |
| Application      | Screwdriving                                                                             |