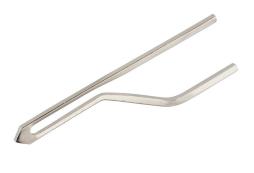

## WLWG991ST Cut Sheet

Wall Lenk conical soldering tip, replacement, 1130 deg F. For use with Wall Lenk soldering iron WLWG991KCS and WLWG992K.

For complete product information, please see this item on our store at the following link:

## **Technical Specifications**

| Brand                          | Wall Lenk                                           |
|--------------------------------|-----------------------------------------------------|
| Item                           | Soldering tip                                       |
| Replacement                    | Yes                                                 |
| Soldering Tip Style            | Conical                                             |
| Wattage                        | 200W, 150W, 110W and 100W                           |
| <b>Maximum Tip Temperature</b> | 1130 deg F                                          |
| For Use With                   | Wall Lenk soldering iron<br>WLWG991KCS and WLWG992K |