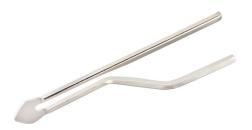

## WLWG991CT Cut Sheet

Wall Lenk knife soldering tip, replacement, 1130 deg F. For use with Wall Lenk soldering iron WLWG991KCS and WLWG992K.

For complete product information, please see this item on our store at the following link:

## **Technical Specifications**

| Brand                   | Wall Lenk                                           |
|-------------------------|-----------------------------------------------------|
| Item                    | Soldering tip                                       |
| Replacement             | Yes                                                 |
| Soldering Tip Style     | Knife                                               |
| Wattage                 | 200W, 150W, 110W and 100W                           |
| Maximum Tip Temperature | 1130 deg F                                          |
| For Use With            | Wall Lenk soldering iron<br>WLWG991KCS and WLWG992K |