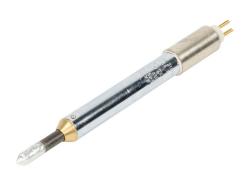

## WLLG400TE Cut Sheet

Wall Lenk pyramid soldering tip, replacement, 1000 deg F. For use with Wall Lenk soldering iron WLLG400C.

For complete product information, please see this item on our store at the following link:

## **Technical Specifications**

| Brand                          | Wall Lenk                         |
|--------------------------------|-----------------------------------|
| Item                           | Soldering tip                     |
| Replacement                    | Yes                               |
| Soldering Tip Style            | Pyramid                           |
| Tip Length                     | 1.23in                            |
| Tip Diameter                   | .28in                             |
| Wattage                        | 400W and 150W                     |
| <b>Maximum Tip Temperature</b> | 1000 deg F                        |
| For Use With                   | Wall Lenk soldering iron WLLG400C |