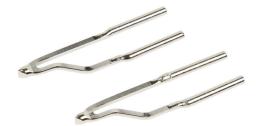

## WLLG2500ST Cut Sheet

Wall Lenk conical soldering tip, replacement, 850 deg F. Package of 2. For use with Wall Lenk soldering iron WLLG2500K.

For complete product information, please see this item on our store at the following link:

## **Technical Specifications**

| Brand                          | Wall Lenk                          |
|--------------------------------|------------------------------------|
| Item                           | Soldering tip                      |
| Replacement                    | Yes                                |
| Soldering Tip Style            | Conical                            |
| Wattage                        | 100W                               |
| <b>Maximum Tip Temperature</b> | 850 deg F                          |
| For Use With                   | Wall Lenk soldering iron WLLG2500K |