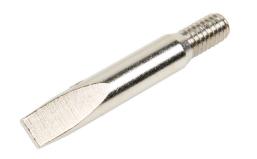

## WLL80T Cut Sheet

Wall Lenk screwdriver soldering tip, replacement, 995 deg F. For use with Wall Lenk soldering iron WLL80.

For complete product information, please see this item on our store at the following link:

## Technical Specifications

| Brand                   | Wall Lenk                      |
|-------------------------|--------------------------------|
| Item                    | Soldering tip                  |
| Replacement             | Yes                            |
| Soldering Tip Style     | Screwdriver                    |
| Tip Length              | 1.75in                         |
| Tip Diameter            | .375in                         |
| Wattage                 | 80W                            |
| Maximum Tip Temperature | 995 deg F                      |
| For Use With            | Wall Lenk soldering iron WLL80 |
|                         |                                |