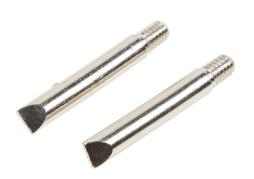

## WLL25CT Cut Sheet

Wall Lenk chisel soldering tip, replacement, 900 deg F. Package of 2. For use with Wall Lenk soldering iron WLL25 and WLL25K.

For complete product information, please see this item on our store at the following link:

## Technical Specifications

| · .                     |                                           |
|-------------------------|-------------------------------------------|
| Brand                   | Wall Lenk                                 |
| Item                    | Soldering tip                             |
| Replacement             | Yes                                       |
| Soldering Tip Style     | Chisel                                    |
| Tip Length              | .96in                                     |
| Tip Diameter            | .185in                                    |
| Wattage                 | 25W                                       |
| Maximum Tip Temperature | 900 deg F                                 |
| For Use With            | Wall Lenk soldering iron WLL25 and WLL25K |
|                         |                                           |