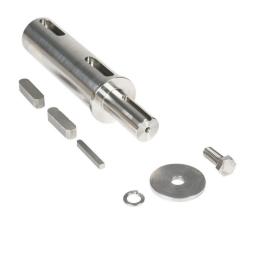

## WGSS-262-S Cut Sheet

IronHorse gearbox single output shaft, 1.25in. For use with WGSS-262 series gearboxes. (1) bolt, (1) washer, (1) end plate and (3) keys included.

For complete product information, please see this item on our store at the following link:

## **Technical Specifications**

| Brand        | IronHorse                                        |
|--------------|--------------------------------------------------|
| Item         | Shaft                                            |
| Shaft Type   | Gearbox single output                            |
| Replacement  | No                                               |
| Size         | 1.25in                                           |
| For Use With | WGSS-262 series gearboxes                        |
| Includes     | (1) bolt, (1) washer, (1) end plate and (3) keys |