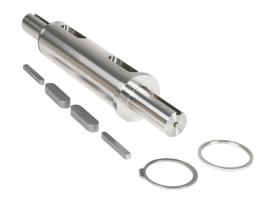

## WGSS-262-DS Cut Sheet

IronHorse gearbox double output shaft, 1.25in. For use with WGSS-262 series gearboxes. (4) keys, (1) retaining ring and (1) C-clip included.

For complete product information, please see this item on our store at the following link:

## **Technical Specifications**

| Brand        | IronHorse                                   |
|--------------|---------------------------------------------|
| Item         | Shaft                                       |
| Shaft Type   | Gearbox double output                       |
| Replacement  | No                                          |
| Size         | 1.25in                                      |
| For Use With | WGSS-262 series gearboxes                   |
| Includes     | (4) keys, (1) retaining ring and (1) C-clip |