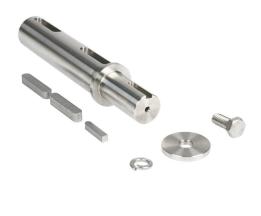

## WGSS-237-S Cut Sheet

IronHorse gearbox single output shaft, 1.125in. For use with WGSS-237 series gearboxes. (1) bolt, (1) washer, (1) end plate and (3) keys included.

For complete product information, please see this item on our store at the following link:

## **Technical Specifications**

| Brand        | IronHorse                                        |
|--------------|--------------------------------------------------|
| Item         | Shaft                                            |
| Shaft Type   | Gearbox single output                            |
| Replacement  | No                                               |
| Size         | 1.125in                                          |
| For Use With | WGSS-237 series gearboxes                        |
| Includes     | (1) bolt, (1) washer, (1) end plate and (3) keys |