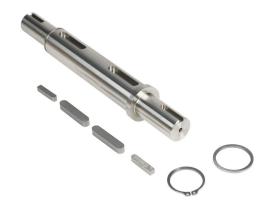

## WGSS-237-DS Cut Sheet

IronHorse gearbox double output shaft, 1.125in. For use with WGSS-237 series gearboxes. (4) keys, (1) retaining ring and (1) C-clip included.

For complete product information, please see this item on our store at the following link:

## **Technical Specifications**

| Brand        | IronHorse                                   |
|--------------|---------------------------------------------|
| Item         | Shaft                                       |
| Shaft Type   | Gearbox double output                       |
| Replacement  | No                                          |
| Size         | 1.125in                                     |
| For Use With | WGSS-237 series gearboxes                   |
| Includes     | (4) keys, (1) retaining ring and (1) C-clip |