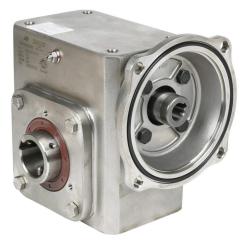

## WGSS-237-060-HA Cut Sheet

IronHorse heavy duty worm gearbox, 60:1 ratio, 56C-Face input, hollow, 1.4375in diameter output shaft, nominal 0.71hp at 1.0 SF, 1008 lb-in mechanical output torque, 2-3/8in center distance, 304 stainless steel housing, top and bottom mount.

## **Technical Specifications**

| Brand                            | IronHorse                    |
|----------------------------------|------------------------------|
| Item                             | Gearbox                      |
| Application                      | Washdown duty                |
| Duty Rating                      | Heavy duty                   |
| Gearbox Type                     | Worm                         |
| Gear Ratio                       | 60:1                         |
| Speed Rating                     | 1750rpm input / 29rpm output |
| Input Configuration              | 56C-Face                     |
| Input Power Rating               | Nominal 0.71hp at 1.0 SF     |
| Output Configuration             | Hollow                       |
| Gearbox Output<br>Shaft Diameter | 1.4375in                     |

| Mechanical Output Torque | 1008 lb-in                                                 |
|--------------------------|------------------------------------------------------------|
| Thermal Output Torque    | 986 lb-in                                                  |
| Center Distance          | 2-3/8in                                                    |
| Housing Material         | 304 stainless steel                                        |
| Mounting                 | Top and bottom                                             |
| Finish                   | Smooth-grained                                             |
| Lubrication Type         | Pre-filled with Mobil Cibus<br>460 H1 food grade lubricant |
| Oil Seal Type            | Double-lip                                                 |