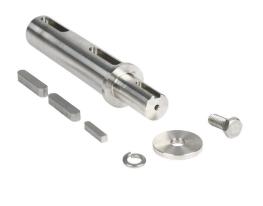

## WGSS-206-S Cut Sheet

IronHorse gearbox single output shaft, 1in. For use with WGSS-206 series gearboxes. (1) bolt, (1) washer, (1) end plate and (3) keys included.

For complete product information, please see this item on our store at the following link:

## Technical Specifications

| ·            |                                                  |
|--------------|--------------------------------------------------|
| Brand        | IronHorse                                        |
| Item         | Shaft                                            |
| Shaft Type   | Gearbox single output                            |
| Replacement  | No                                               |
| Size         | 1in                                              |
| For Use With | WGSS-206 series gearboxes                        |
| Includes     | (1) bolt, (1) washer, (1) end plate and (3) keys |