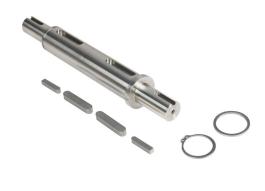

## WGSS-206-DS Cut Sheet

IronHorse gearbox double output shaft, 1in. For use with WGSS-206 series gearboxes. (4) keys, (1) retaining ring and (1) C-clip included.

For complete product information, please see this item on our store at the following link:

## **Technical Specifications**

| Brand        | IronHorse                                   |
|--------------|---------------------------------------------|
| Item         | Shaft                                       |
| Shaft Type   | Gearbox double output                       |
| Replacement  | No                                          |
| Size         | 1in                                         |
| For Use With | WGSS-206 series gearboxes                   |
| Includes     | (4) keys, (1) retaining ring and (1) C-clip |