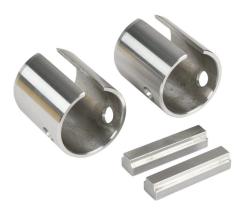

## WGSS-206-237-114-OB Cut Sheet

IronHorse output bushing kit, 1-1/4in bore. For use with WGSS-206 and WGSS-237 series gearboxes. Includes (2) bushings and (2) keys.

For complete product information, please see this item on our store at the following link:

## Technical Specifications

| · · ·         |                                        |
|---------------|----------------------------------------|
| Brand         | IronHorse                              |
| Item          | Output bushing kit                     |
| Replacement   | No                                     |
| Bore Diameter | 1-1/4in                                |
| For Use With  | WGSS-206 and WGSS-237 series gearboxes |
| Kit Includes  | (2) bushings and (2) keys              |