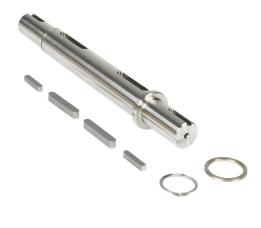

## WGSS-175-DS Cut Sheet

IronHorse gearbox double output shaft, 0.875in. For use with WGSS-175 series gearboxes. (4) keys, (1) retaining ring and (1) C-clip included.

For complete product information, please see this item on our store at the following link:

## **Technical Specifications**

| Brand        | IronHorse                                   |
|--------------|---------------------------------------------|
| Item         | Shaft                                       |
| Shaft Type   | Gearbox double output                       |
| Replacement  | No                                          |
| Size         | 0.875in                                     |
| For Use With | WGSS-175 series gearboxes                   |
| Includes     | (4) keys, (1) retaining ring and (1) C-clip |