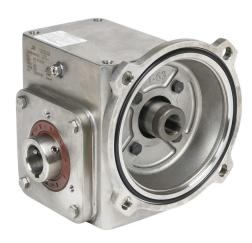

## WGSS-175-030-HA Cut Sheet

IronHorse heavy duty worm gearbox, 30:1 ratio, 56C-Face input, hollow, 1in diameter output shaft, nominal 0.65hp at 1.0 SF, 532 lb-in mechanical output torque, 1-3/4in center distance, 304 stainless steel housing, top and bottom mount.

## **Technical Specifications**

| Brand                            | IronHorse                    |
|----------------------------------|------------------------------|
| Item                             | Gearbox                      |
| Application                      | Washdown duty                |
| <b>Duty Rating</b>               | Heavy duty                   |
| Gearbox Type                     | Worm                         |
| Gear Ratio                       | 30:1                         |
| Speed Rating                     | 1750rpm input / 58rpm output |
| Input Configuration              | 56C-Face                     |
| Input Power Rating               | Nominal 0.65hp at 1.0 SF     |
| Output Configuration             | Hollow                       |
| Gearbox Output<br>Shaft Diameter | 1in                          |

| <b>Mechanical Output Torque</b> | 532 lb-in                                                  |
|---------------------------------|------------------------------------------------------------|
| Thermal Output Torque           | 460 lb-in                                                  |
| Center Distance                 | 1-3/4in                                                    |
| Housing Material                | 304 stainless steel                                        |
| Mounting                        | Top and bottom                                             |
| Finish                          | Smooth-grained                                             |
| Lubrication Type                | Pre-filled with Mobil Cibus<br>460 H1 food grade lubricant |
| Oil Seal Type                   | Double-lip                                                 |