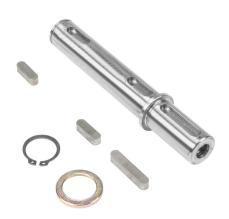

## WGA-63M-S-IEC Cut Sheet

IronHorse gearbox single output shaft, 25mm. For use with WGA-63M IEC series gearboxes. (3) keys, (1) spacer and (1) retaining ring included.

For complete product information, please see this item on our store at the following link:

## **Technical Specifications**

| Brand        | IronHorse                                   |
|--------------|---------------------------------------------|
| Item         | Shaft                                       |
| Shaft Type   | Gearbox single output                       |
| Size         | 25mm                                        |
| For Use With | WGA-63M IEC series gearboxes                |
| Includes     | (3) keys, (1) spacer and (1) retaining ring |