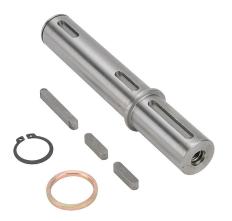

## WGA-63M-ACC3 Cut Sheet

IronHorse gearbox single output shaft, 1.125in. For use with aluminum WGA-63M series gearboxes. (3) keys, (1) spacer and (1) retaining ring included.

For complete product information, please see this item on our store at the following link:

## Technical Specifications

| Brand        | IronHorse                                   |
|--------------|---------------------------------------------|
| Item         | Shaft                                       |
| Shaft Type   | Gearbox single output                       |
| Size         | 1.125in                                     |
| For Use With | Aluminum WGA-63M series gearboxes           |
| Includes     | (3) keys, (1) spacer and (1) retaining ring |