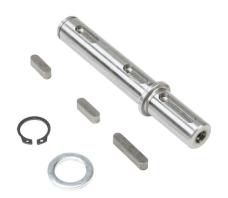

## WGA-40M-S-IEC Cut Sheet

IronHorse gearbox single output shaft, 18mm. For use with WGA-40M IEC series gearboxes. (3) keys, (1) spacer and (1) retaining ring included.

For complete product information, please see this item on our store at the following link:

## **Technical Specifications**

| Brand        | IronHorse                                   |
|--------------|---------------------------------------------|
| Item         | Shaft                                       |
| Shaft Type   | Gearbox single output                       |
| Size         | 18mm                                        |
| For Use With | WGA-40M IEC series gearboxes                |
| Includes     | (3) keys, (1) spacer and (1) retaining ring |