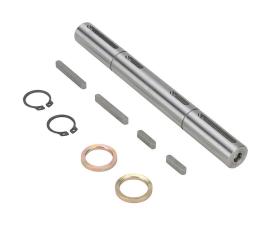

## WGA-40M-ACC4 Cut Sheet

IronHorse gearbox double output shaft, 0.75in. For use with aluminum WGA-40M series gearboxes. (4) keys, (2) spacers and (2) retaining rings included.

For complete product information, please see this item on our store at the following link:

## **Technical Specifications**

| Brand        | IronHorse                                     |
|--------------|-----------------------------------------------|
| Item         | Shaft                                         |
| Shaft Type   | Gearbox double output                         |
| Size         | 0.75in                                        |
| For Use With | Aluminum WGA-40M series gearboxes             |
| Includes     | (4) keys, (2) spacers and (2) retaining rings |