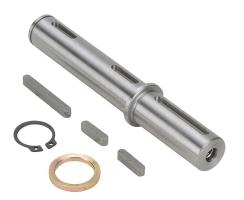

## WGA-40M-ACC3 Cut Sheet

IronHorse gearbox single output shaft, 0.75in. For use with aluminum WGA-40M series gearboxes. (3) keys, (1) spacer and (1) retaining ring included.

For complete product information, please see this item on our store at the following link:

## **Technical Specifications**

| Brand        | IronHorse                                   |
|--------------|---------------------------------------------|
| Item         | Shaft                                       |
| Shaft Type   | Gearbox single output                       |
| Size         | 0.75in                                      |
| For Use With | Aluminum WGA-40M series gearboxes           |
| Includes     | (3) keys, (1) spacer and (1) retaining ring |